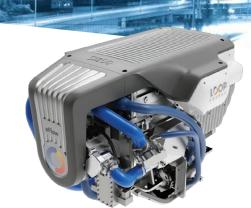

#### **eFlow™ Powered Stacks**

Loop Energy's revolutionary patented eFlow™ fuel cell architecture is reshaping commercial mobility and stationary power generation with an unmatched combination of power density and fuel efficiency improvements. At the core of this innovation is our signature trapezoid plate that accelerates gas velocity down the length of the plate in order to deliver superior performance.

The eFlow™ fuel cell modules are carefully engineered to deliver high power in a small footprint for significant total cost of ownership benefits. Today, when compared to same-size alternatives, Loop Energy's eFlow™ Powered

Stacks can deliver up to 90% higher peak power, enabling up to 16% in fuel savings, and up to 10 times better uniform power and current density. In addition to pure cost savings,

Less fuel consumed vs industry equivalent